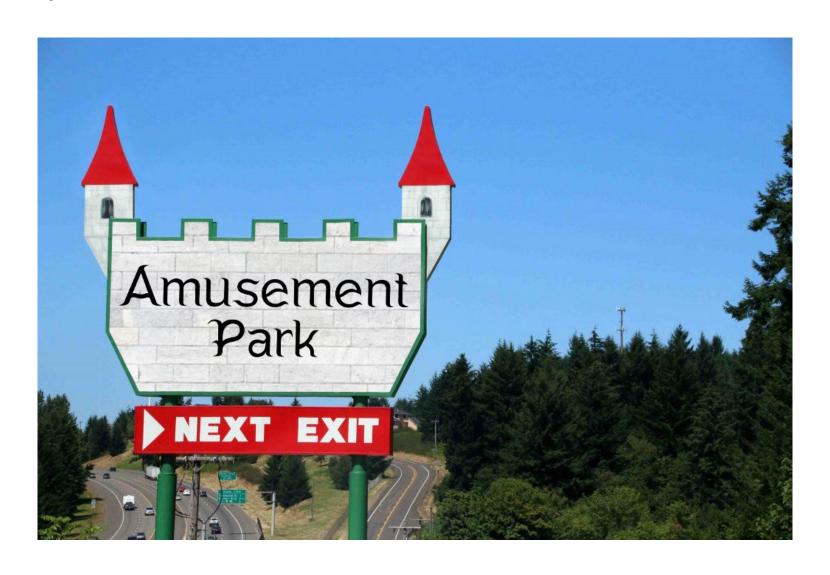

### commonality

Signage (Amusement Park)

Signage (Amusement Park)

Generic Medieval

Clear Mythical

Professional Feudal

Sophisticated Historic

Typical Adventurous

Treacherous

final redesigned font

# Amusement Park