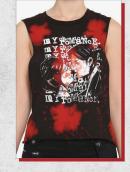

### BLACK PARADE LOGO TIE-DYE T-SHIRT

\$18.83 - \$21.63 XS / SM / MD / LG / XL / 2X / 3X (Listed in men's/unisex sizes) 100% cotton, wash cold; dry low Available online & in select store locations