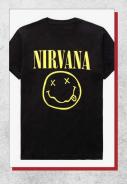

#### **NIRVANA SMILE T-SHIRT**

\$14.34 - \$16.74 XS / SM / MD / LG / XL / 2X / 3X (Listed in men's sizes) 100% cotton, wash cold; dry low Available online & in select store locations