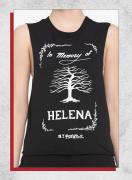

#### IN MEMORY OF HELENA GIRLS CROP MUSCLE TANK TOP

\$21.52 - \$24.72 XS / SM / MD / LG / XL / 2X / 3X (Listed in junior sizes) 100% cotton, wash cold; dry low Available online & in select store locations