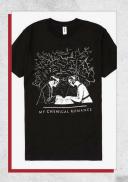

#### **BOARD GAMES T-SHIRT**

\$16.03 - \$18.83 XS / SM / MD / LG / XL / 2X / 3X (Listed in men's sizes) 100% cotton, wash cold; dry low Available online & in select store locations