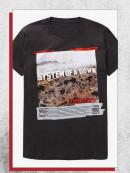

## SYSTEM OF A DOWN TOXICITY T-SHIRT

\$14.34 - \$16.74 XS / SM / MD / LG / XL / 2X / 3X (Listed in men's sizes) 100% cotton, wash cold; dry low Available online & in select store

locations