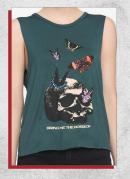

# BRING ME THE HORIZON SKULL BUTTERY GIRLS MUSCLE TOP

\$18.83 - \$21.63

XS / SM / MD / LG / XL / 2X / 3X (Listed in junior sizes; unisex fit) 100% cotton, wash cold; dry low Available online & in select store locations