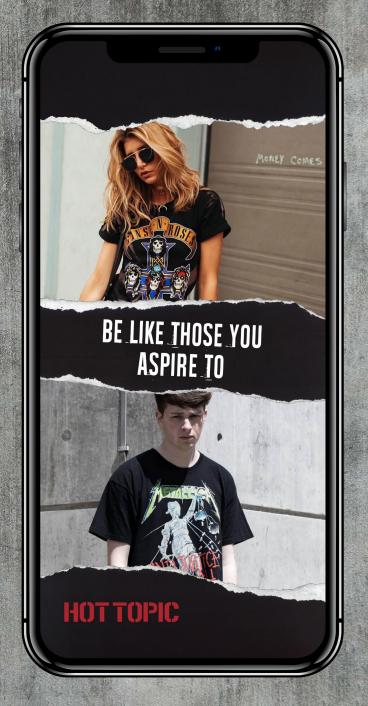

# HOW I WANT CONSUMERS TO BE PERCEIVED FROM WEARING THE MERCH

 CONSUMERS SHOULD BE PERCEIVED AS IF THEY ARE ACTUAL FANS OF WHATEVER BAND OR ARTIST MERCH THEY ARE WEARING