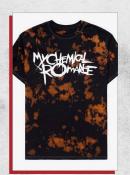

### BLACK PARADE LOGO TIE-DYE T-SHIRT

\$18.83 - \$21.63 XS / SM / MD / LG / XL / 2X / 3X (Listed in men's/unisex sizes) 100% cotton, wash cold; dry low Available online & in select store locations