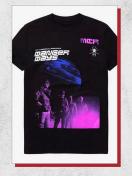

#### DANGER DAYS PLANET T-SHIRT

\$16.03 - \$18.83 XS / SM / MD / LG / XL / 2X / 3X (Listed in men's sizes) 100% cotton, wash cold; dry low Available online & in select store locations