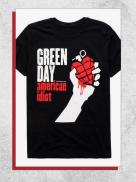

## GREEN DAY AMERICAN IDIOT T-SHIRT

\$14.34 - \$16.74

XS / SM / MD / LG / XL / 2X / 3X (Listed in men's sizes)
100% cotton, wash cold; dry low Available online & in select store locations