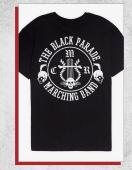

### THE BLACK PARADE CREST T-SHIRT

\$16.03 - \$18.83 XS / SM / MD / LG / XL / 2X / 3X (Listed in men's sizes) 100% cotton, wash cold; dry low Available online & in select store locations