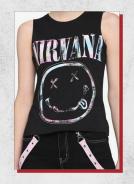

### NIRVANA LOGO GIRLS CROP MUSCLE TOP

\$18.83 - \$21.63

XS / SM / MD / LG / XL / 2X / 3X (Listed in junior sizes)
100% cotton, wash cold; dry low
Available online & in select store locations