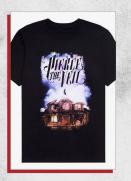

## PIERCE THE VEIL COLLIDE WITH THE SKY T-SHIRT

\$16.03 - \$18.83

XS / SM / MD / LG / XL / 2X / 3X (Listed in men's/unisex sizes) 100% cotton, wash cold; dry low Available online & in select store locations